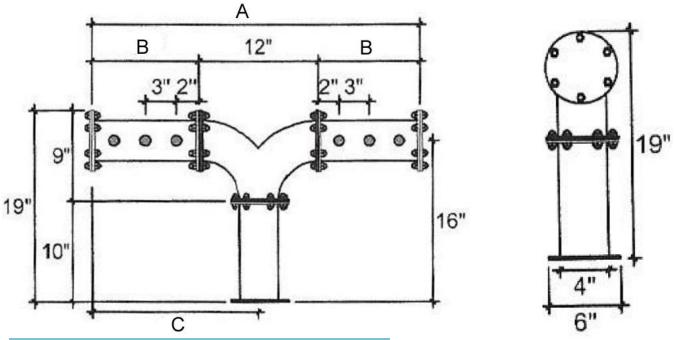

Glycol Lines: 3/8" OD Copper with 3/8" Barb (up to 8 faucets: 2 connections,

10 faucets: 4 connections)

25"

19"

| 1                         |           |     |     |
|---------------------------|-----------|-----|-----|
| +                         | С         | -   |     |
| Faucets                   | A (Width) | В   | С   |
| 6 Faucets<br>CT4Y6SS-GL   | 32"       | 10" | 16" |
| 8 Faucets<br>CT4Y8SS-GL   | 38"       | 13" | 19" |
| 10 Faucets<br>CT4Y10SS-GL | 44"       | 16" | 22" |
| 12 Faucets                | 50"       | 19" | 25" |