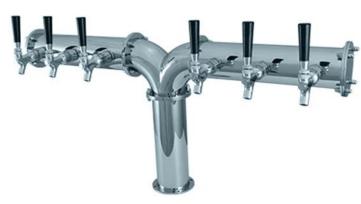

CT4Y[X]SS-GL: 4" Pipe, Y Towers

[X]: Number of Faucets

## All SS304 Contact, Glycol Ready

Made in USA

Body: 4" Diameter Pipe, Brushed Stainless Steel (Polished Available)

Flanges: 6" diameter

Product Lines: 304 grade SS with 1/4" barb

**Restriction:** 3.6 pounds