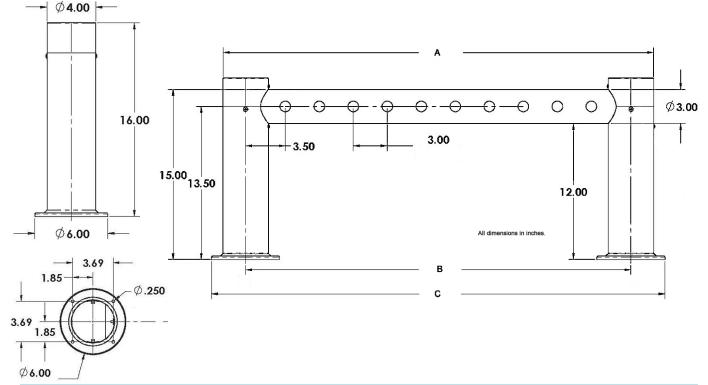

## CTMH[X]SS-GL : Metro H Towers

[X]: Number of Faucets

Made in USA

All SS304 Contact, Glycol Ready

**Body**: Polished Stainless Steel **Product Lines**: 304 grade SS with 1/4" barb **Glycol Lines**: 3/8" OD Copper with 3/8" Barbs. 1 loop for up to 8 faucets, 2 loops for 10+ faucets.

| Faucets                 | Α   | В   | С   | Restriction                                    |
|-------------------------|-----|-----|-----|------------------------------------------------|
| 6 Faucets, CTMH6SS-GL   | 26" | 22" | 28" | Line 1-6 : 3.6 lbs                             |
| 8 Faucets, CTMT8SS-GL   | 32" | 28" | 34" | Line 1-6 : 3.6 lbs, Line 7,8 : 4.8 lbs         |
| 10 Faucets, CTMT20SS-GL | 38" | 34" | 40" | Line 1-10 : 3.6 lbs                            |
| 12 Faucets, CTMT12SS-GL | 44" | 40″ | 46" | Line 1-12 : 3.6 lbs                            |
| 14 Faucets, CTMT14SS-GL | 50" | 46" | 52" | Line 1-4, 11-14 : 3.6 lbs, Line 5-10 : 4.8 lbs |
| 16 Faucets, CTMT16SS-GL | 56" | 52" | 58" | Line 1-4, 13-16 : 3.6 lbs, Line 5-12 : 4.8 lbs |