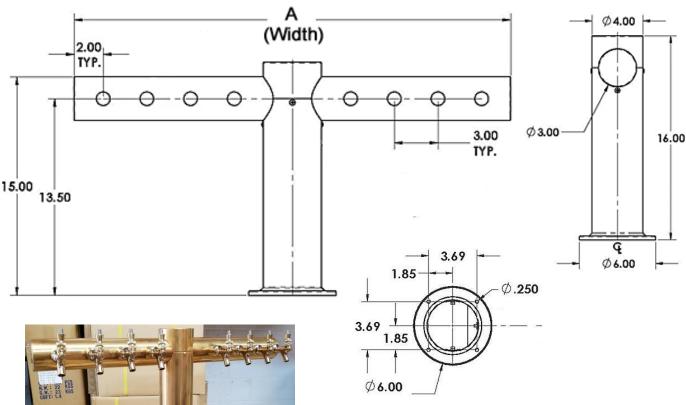

## **CTMT[X]SS-GL**: Metro T Towers

[X]: Number of Faucets

## All SS304 Contact, Glycol Ready

## Made in USA

Body: 4" Diameter Pedestal, 3" Diameter Pipe, Polished Stainless Steel

Flanges: 6" diameter

Product Lines: 304 grade SS with 1/4" barb

**Restriction:** 3.6 pounds

Glycol Lines: 3/8" OD Copper with 3/8" Barbs

| Faucets                | A (Width) |
|------------------------|-----------|
| 4 Faucets, CTMT4SS-GL  | 18"       |
| 6 Faucets, CTMT6SS-GL  | 24"       |
| 8 Faucets, CTMT8SS-GL  | 30"       |
| 10 Faucets, CTMT8SS-GL | 36        |