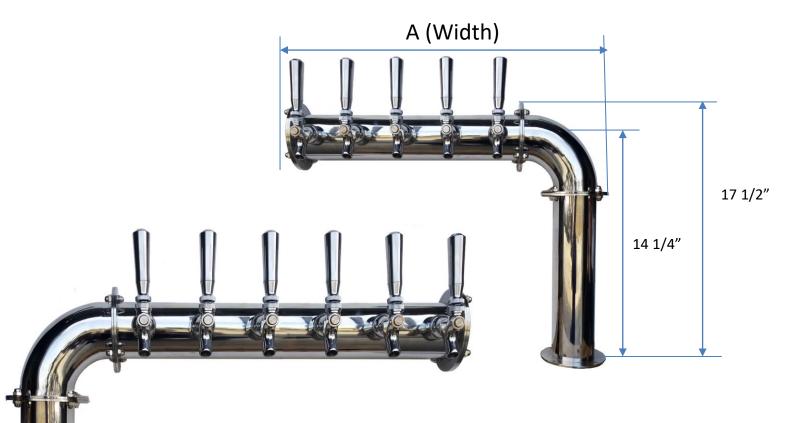

## All SS304 Contact, Air Cooled Made in USA

Body: 3" Diameter Pipe, Polished Stainless Steel

Flanges: 4.5" diameter

**Product Lines:** Clear Vinyl lines with hex nut connections.

| Faucets                | A<br>(Width) | Drip Tray |
|------------------------|--------------|-----------|
| 4 Faucets              | 17 3/4"      | 12"       |
| CT3PL4SS-L, CT3PL4SS-R |              |           |
| 5 Faucets              | 20 3/4"      | 15"       |
| CT3PL5SS-L, CT3PL5SS-R |              |           |
| 6 Faucets              | 00.0/4"      | 4.0"      |
| CT3PL6SS-L, CT3PL6SS-R | 23 3/4"      | 18"       |