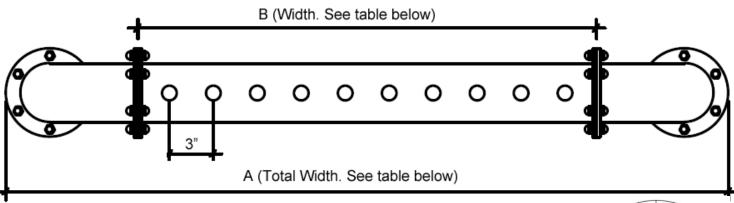

## All SS304 Contact, Glycol Ready

Made in USA

**Body**: 4" Diameter Pipe, Brushed Stainless Steel

Flanges: 6" diameter

**Product Lines :** 304 grade SS with 1/4" barb

## **Restriction :** See table below. **Glycol Lines :** 3/8" OD Copper with 3/8" Barbs

| / | P |    |    |
|---|---|----|----|
|   |   |    |    |
|   |   |    | 5/ |
|   |   | 6" |    |

| Faucets    | Restriction                          | Glycol                  | A<br>(Total<br>Width) | B<br>(Width) |
|------------|--------------------------------------|-------------------------|-----------------------|--------------|
| 4 Faucets  | 3.6 pounds                           | 1 Loop (2 connections)  | 30"                   | 12"          |
| 5 Faucets  | 3.6 pounds                           | 1 Loop (2 connections)  | 33"                   | 15"          |
| 6 Faucets  | 3.6 pounds                           | 1 Loop (2 connections)  | 36"                   | 18"          |
| 8 Faucets  | Line 1-3: 4.8 lbs<br>Others: 3.6 lbs | 1 Loop (2 connections)  | 42"                   | 24"          |
| 10 Faucets | 3.6 pounds                           | 2 Loops (4 connections) | 48"                   | 30"          |
| 12 Faucets | 3.6 pounds                           | 2 Loops (4 connections) | 54"                   | 36"          |
| 16 Faucets | Line 6–11:4.8 lbs<br>Others: 3.6 lbs | 2 Loops (4 connections) | 66"                   | 48"          |