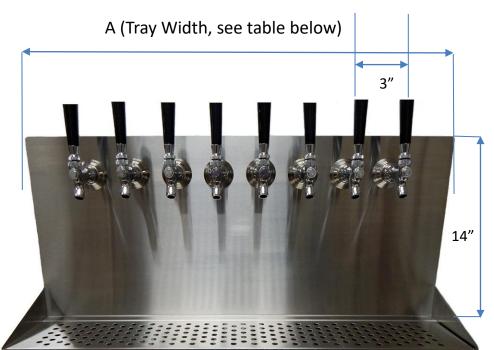

CWT[X]: Wall mount dispenser – Air Cooled

[X]: Number of Faucets

Made in USA

Quality Products - Quality Service
By Chill Passion Inc. Visit us at www.chillpassion.com

**Body:** Brushed Stainless Steel

Product Lines: 6' Vinyl beer lines with hex nut connection and washers.

## Includes:

- Faucets
- 6' of 3/16" Vinyl beer tubing with hex nut connections.
- Beer Washers for hex nuts.

\*Tap handles not included.

| Faucets           | A<br>(Tray Width) | B<br>(Box Width) |
|-------------------|-------------------|------------------|
| 4 Faucets, CWT4   | 15"               | 12"              |
| 5 Faucets, CWT5   | 24"               | 15"              |
| 6 Faucets, CWT6   | 24"               | 18"              |
| 8 Faucets, CWT8   | 30"               | 24"              |
| 10 Faucets, CWT10 | 36"               | 30"              |
| 12 Faucets, CWT12 | 48"               | 36"              |
| ·                 | ·                 |                  |