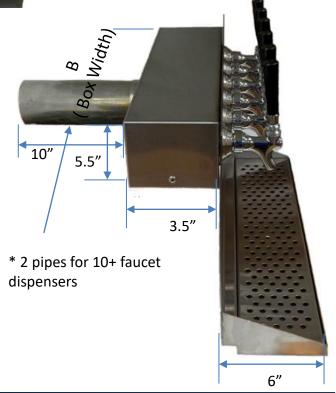

## Includes:

- Faucets
- 6' of 3/16" Vinyl beer tubing with hex nut connections.
- Beer Washers for hex nuts.

\*Tap handles not included.

| Faucets           | A<br>(Tray Width) | B<br>(Box Width) |
|-------------------|-------------------|------------------|
| 4 Faucets, CWT4   | 15"               | 12"              |
| 5 Faucets, CWT5   | 24"               | 15"              |
| 6 Faucets, CWT6   | 24"               | 18"              |
| 8 Faucets, CWT8   | 30"               | 24"              |
| 10 Faucets, CWT10 | 36"               | 30"              |
| 12 Faucets, CWT12 | 48"               | 36"              |
| ·                 | ·                 |                  |