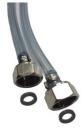

## Includes:

- Faucets
- 6' of 3/16" Vinyl beer tubing with hex nut connections.
- Beer Washers for hex nuts.

\*Tap handles not included.

| Faucets           | A<br>(Tray Width) | B<br>(Box Width) |
|-------------------|-------------------|------------------|
| 4 Faucets, CWT4   | 15"               | 12"              |
| 5 Faucets, CWT5   | 24"               | 15"              |
| 6 Faucets, CWT6   | 24"               | 18"              |
| 8 Faucets, CWT8   | 30"               | 24"              |
| 10 Faucets, CWT10 | 36"               | 30"              |
| 12 Faucets, CWT12 | 48"               | 36"              |
| ·                 | ·                 |                  |