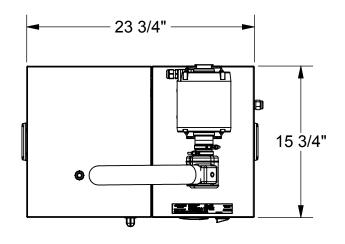

## **NOTES:**

- COOLING DISTANCE: 75 FT
- 2. BTU: 2800
- COMPRESSOR: 1/2 HP
   REFRIGERANT: R404A
- 5. CHARGE: 7.9 OZ
- 6. VOLTAGE: 115V, 60hZ
- 7. CURRENT: 12A
- 8. PLUG TYPE: 5-15P
- 9. PUMP: 1/3 HP
- 10. BATH CAPACITY: 6.6 GALLONS
- 11. INLET/OUTLET: 3/8 BARB

## CHILLER, GD75, 1PUMP/MOTOR

SIZE DWG. NO. **A** 980-0014 SALES

REV A

SCALE: 1:10

DO NOT SCALE DRAWING

SHEET 1 OF 1