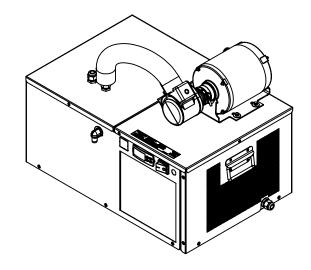

## CHILLER, GD75, 1PUMP/MOTOR

SIZE DWG. NO. **A** 980-0014 SALES

REV A

SCALE: 1:10

DO NOT SCALE DRAWING

SHEET 1 OF 1