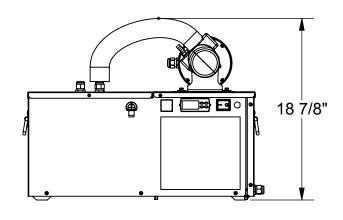

## **NOTES:**

- COOLING DISTANCE: 75 FT
- 2. BTU: 2800
- COMPRESSOR: 1/2 HP
   REFRIGERANT: R404A
- 5. CHARGE: 7.9 OZ
- 6. VOLTAGE: 115V, 60hZ
- 7. CURRENT: 12A
- 8. PLUG TYPE: 5-15P
- 9. PUMP: 1/3 HP
- 10. BATH CAPACITY: 6.6 GALLONS
- 11. INLET/OUTLET: 3/8 BARB

## CHILLER, GD75, 1PUMP/MOTOR

SIZE DWG. NO. **A** 980-0014 SALES

REV A

SCALE: 1:10

DO NOT SCALE DRAWING

SHEET 1 OF 1