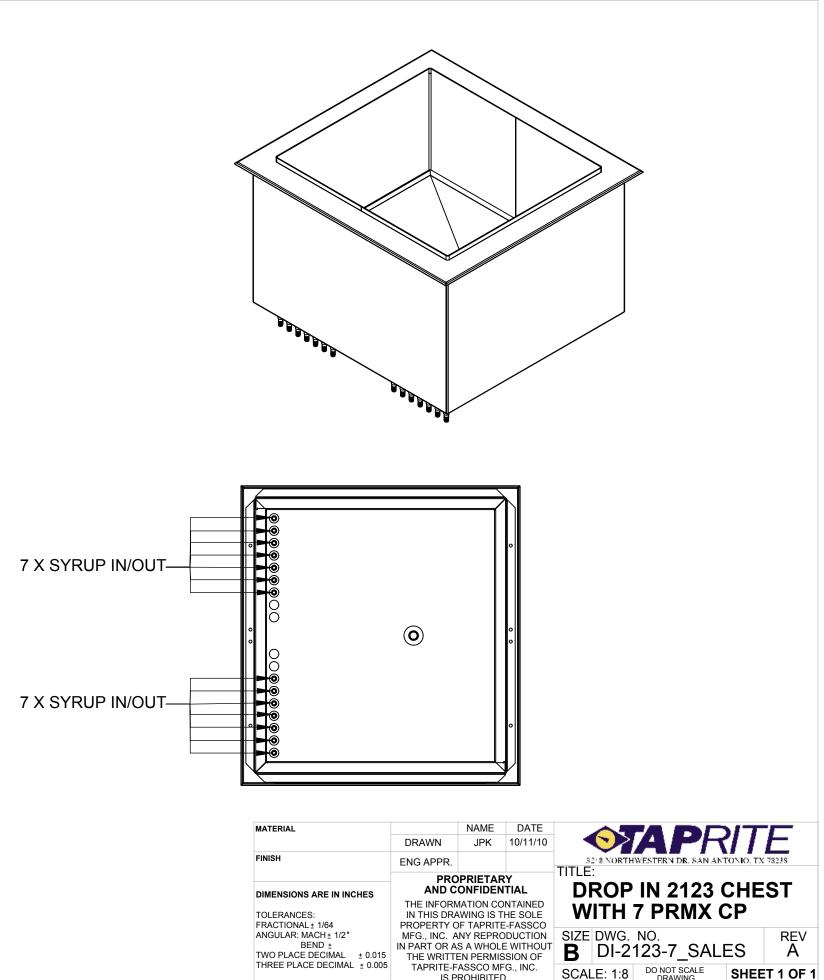

| MATERIAL                                                                                                                                                   |                                                                                                           |
|------------------------------------------------------------------------------------------------------------------------------------------------------------|-----------------------------------------------------------------------------------------------------------|
|                                                                                                                                                            | DRAWN                                                                                                     |
| FINISH                                                                                                                                                     | ENG APPR                                                                                                  |
| DIMENSIONS ARE IN INCHES<br>TOLERANCES:<br>FRACTIONAL ± 1/64<br>ANGULAR: MACH ± 1/2°<br>BEND ±<br>TWO PLACE DECIMAL ± 0.015<br>THREE PLACE DECIMAL ± 0.005 | PF<br>AND<br>THE INFOI<br>IN THIS DI<br>PROPERTY<br>MFG., INC.<br>IN PART OR<br>THE WRIT<br>TAPRITE<br>IS |