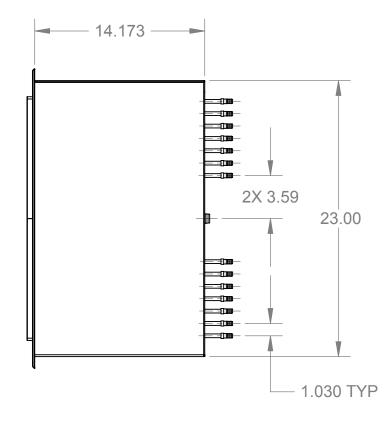

| MATERIAL                                                                                                                                                   |                                                                                                           |
|------------------------------------------------------------------------------------------------------------------------------------------------------------|-----------------------------------------------------------------------------------------------------------|
|                                                                                                                                                            | DRAWN