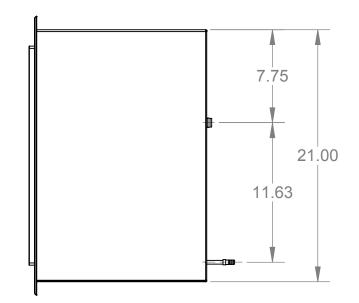

| MATERIAL                                                                                                                                                   |                                                                                                           |
|------------------------------------------------------------------------------------------------------------------------------------------------------------|-----------------------------------------------------------------------------------------------------------|
|                                                                                                                                                            | DRAWN