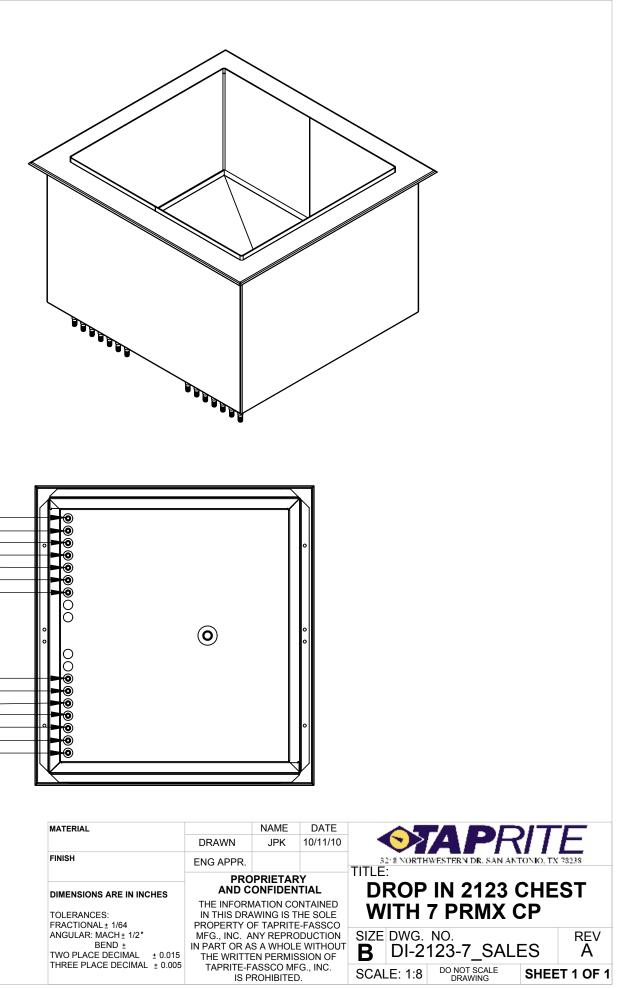

| MATERIAL                                                                                                                                                   |                                                                                                           |
|------------------------------------------------------------------------------------------------------------------------------------------------------------|-----------------------------------------------------------------------------------------------------------|
|                                                                                                                                                            | DRAWN                                                                                                     |
| FINISH                                                                                                                                                     | ENG APPR                                                                                                  |
| DIMENSIONS ARE IN INCHES<br>TOLERANCES:<br>FRACTIONAL ± 1/64<br>ANGULAR: MACH ± 1/2°<br>BEND ±<br>TWO PLACE DECIMAL ± 0.015<br>THREE PLACE DECIMAL ± 0.005 | PF<br>AND<br>THE INFOI<br>IN THIS DI<br>PROPERTY<br>MFG., INC.<br>IN PART OR<br>THE WRIT<br>TAPRITE<br>IS |