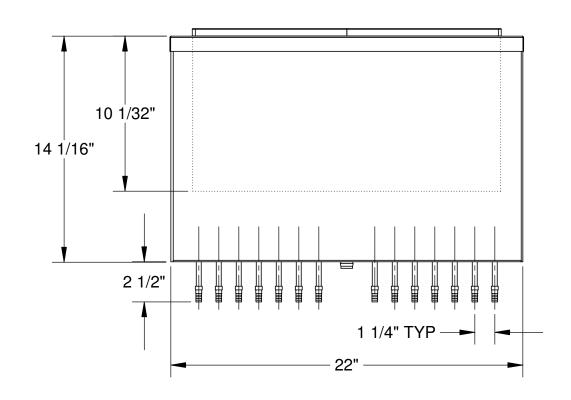

## **NOTES:**

- ICE CAPACITY: 60 lbs
- ALL LINES ARE 5/16" ID, 304 S/S TUBE WITH 3/8" BARB ENDS
- DRAIN CONNECTION: 3/4" BARB SHIPPED WITH 6 FT DRAIN HOSE (NOT SHOWN) AND LID ASSEMBLY
- LINE IN/OUT CAN BE LEFT OR RIGHT