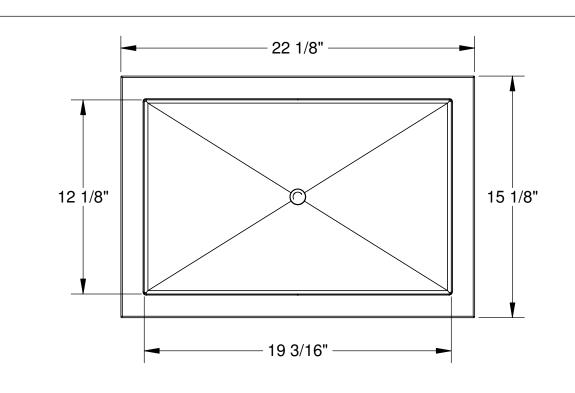

## **NOTES:**

- ICE CAPACITY: 60 lbs
- ALL LINES ARE 5/16" ID, 304 S/S TUBE WITH 3/8" BARB ENDS
- DRAIN CONNECTION: 3/4" BARB SHIPPED WITH 6 FT DRAIN HOSE (NOT SHOWN) AND LID ASSEMBLY
- LINE IN/OUT CAN BE LEFT OR RIGHT